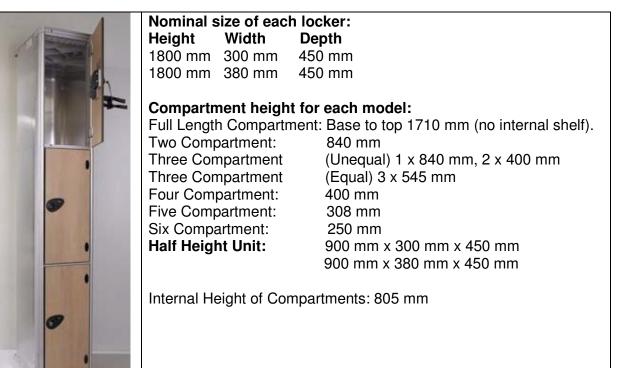

## Key Features

| Sturdy Construction:    | Door frame uprights constructed from heavy gauge extruded aluminium.                                                        |
|-------------------------|-----------------------------------------------------------------------------------------------------------------------------|
| Door Strength:          | Manufactured from 10 mm thick compact grade laminate and supported by unique                                                |
|                         | heavy duty hinges concealed within the locker frame.                                                                        |
| Door Security:          | The coin operated lock offers a 'Hook Bolt' design which provides engagement into the door frame for even greater security. |
| Style: