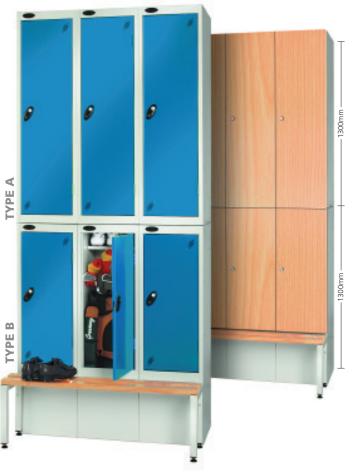

### **GOLF LOCKERS**

These stylish lockers have been specifically designed with the avid golfer in mind.

#### CHOICE

You can configure these lockers to accommodate a Golf Bench Seat, as illustrated, or if a seat is not required you can use two, Type A, full height door lockers.

## **BENCH SEAT**

The Type B Golf Locker comes complete with a base well and shortened door to accommodate a Golf Bench Seat without obstructing access.

## **COLOUR & FINISH**

These golf lockers come in all the standard probe colours, plus three, wood effect, door and end panel options. Pictured, Ash.

A, FULL HEIGHT DOOR

WIDTH 380mm DEPTH 460mm B, PART HEIGHT DOOR
Complete with a base well and shortened door. Golf Bench Seats can be bolted to the front of the locker without obstructing access.

WIDTH 380mm DEPTH 460mm