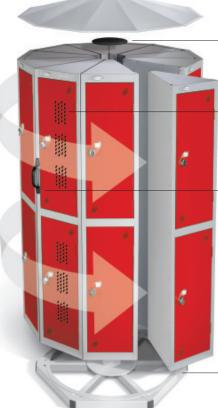

INDIVIDUAL LOCKERS

**11 SEED ROTATING LOCKER POD** 

26 x small seed rotating locker pods.

**ROTATING BASE** 

165%

INDIVIDUAL LOCKERS

Individual large seeds connected

together in zig zag formation.

#### **11 SEED LOCKER PODS**

All pods are delivered

**ROTATING BASE** 

**7** SEED LOCKER PODS

### **11 SEED LOCKER PODS**

All pods are delivered as

**ROTATING BASE** 

**7** SEED LOCKER PODS

ROTATING BASE

### **11 SEED LOCKER PODS**

Ø1020mm

All nods are delivered

**7** SEED LOCKER PODS