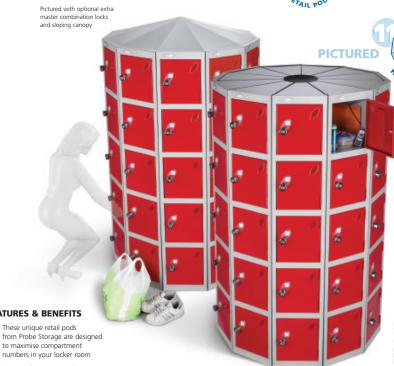

#### **FEATURES & BENEFITS**

- These unique retail pods from Probe Storage are designed to maximise compartment
- Strong robust construction providing many years of service
- Available in 6 exciting door colours with a stylish silver body to brighten up your staff rooms (For all technical information and optional extras see inside back cover)

### **FEATURES & BENEFITS**

- Supplied with full instructions for quick and easy assembly minimising disruption
- Four locking styles available to suit your individual needs
- With 7 to 66 compartments in a single Locker Pod there is a huge choice to suit your storage needs COMPARTMENT OPTIONS FOR RETAIL AND INDUSTRIAL LOCKER PODS (For all technical information and optional extras see inside back cover)

### Catering Locker Pods®

**PICTURED** 